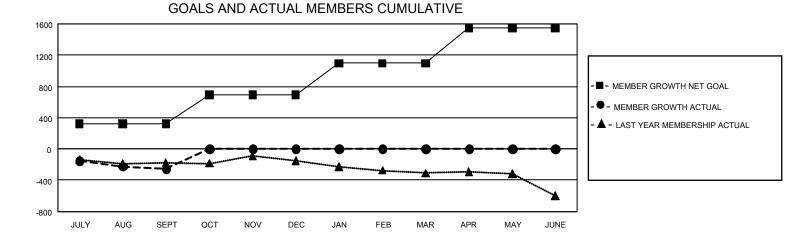

## GMT Constitutional Area 4, Group B

REPORT DOES NOT INCLUDE CLUBS IN UNDISTRICTED AREAS.

| Clubs                 |               |           |               | Members               |                          |                         |                                                    |
|-----------------------|---------------|-----------|---------------|-----------------------|--------------------------|-------------------------|----------------------------------------------------|
| RESULTS FOR 2022-2023 |               |           |               | RESULTS FOR 2022-2023 |                          |                         |                                                    |
| QUARTER               | NEW CLUB GOAL | NEW CLUBS | DROPPED CLUBS | QUARTER               | EMBER GROWTH NET<br>GOAL | MEMBER GROWTH<br>ACTUAL | DROPPED MEMBERS<br>ACTUAL (including<br>transfers) |
| JULY/AUG/SEPT         | - 15          | 1         | 4             | JULY/AUG/SEP1         | т 322                    | 591                     | 784                                                |
| OCT/NOV/DEC           | 12            | 0         | 0             | OCT/NOV/DEC           | 368                      | 0                       | 0                                                  |
| JAN/FEB/MAR           | 18            | 0         | 0             | JAN/FEB/MAR           | 407                      | 0                       | 0                                                  |
| APR/MAY/JUNE          | 30            | 0         | 0             | APR/MAY/JUNE          | 449                      | 0                       | 0                                                  |