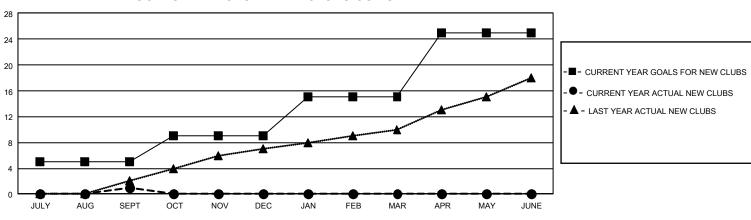

## GMT Constitutional Area 4, Group B

REPORT DOES NOT INCLUDE CLUBS IN UNDISTRICTED AREAS.

| Clubs                 |               |           |               | Members               |                          |                         |                                                    |
|-----------------------|---------------|-----------|---------------|-----------------------|--------------------------|-------------------------|----------------------------------------------------|
| RESULTS FOR 2022-2023 |               |           |               | RESULTS FOR 2022-2023 |                          |                         |                                                    |
| QUARTER               | NEW CLUB GOAL | NEW CLUBS | DROPPED CLUBS | QUARTER               | EMBER GROWTH NET<br>GOAL | MEMBER GROWTH<br>ACTUAL | DROPPED MEMBERS<br>ACTUAL (including<br>transfers) |
| JULY/AUG/SEPT         | - 15          | 1         | 4             | JULY/AUG/SEP1         | т 322                    | 591                     | 784                                                |
| OCT/NOV/DEC           | 12            | 0         | 0             | OCT/NOV/DEC           | 368                      | 0                       | 0                                                  |
| JAN/FEB/MAR           | 18            | 0         | 0             | JAN/FEB/MAR           | 407                      | 0                       | 0                                                  |
| APR/MAY/JUNE          | 30            | 0         | 0             | APR/MAY/JUNE          | 449                      | 0                       | 0                                                  |